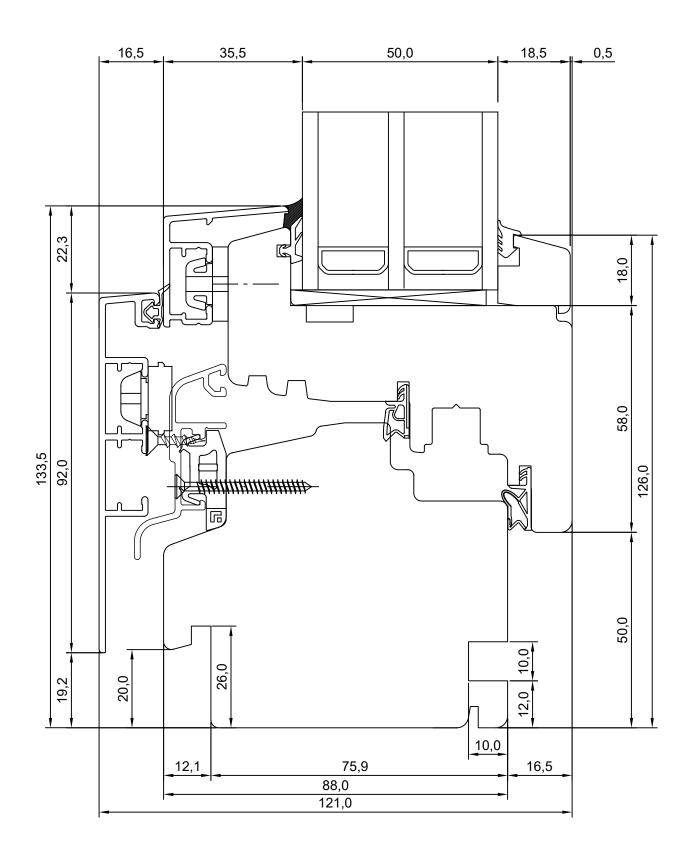

| TOOTMINE.                                                 |          |     | DK88 INWARD OPENING ALUCLAD WINDOW 4K - ALUMINIUM PRFILES |  | JOONISE | NR:        |     |
|-----------------------------------------------------------|----------|-----|-----------------------------------------------------------|--|---------|------------|-----|
| Viking Window AS<br>Mäo, Järvamaa 72751 tlf.372 38 48 900 |          |     |                                                           |  | DKA88   | .2.2       |     |
| KUUPÄEV:                                                  | 26.08.13 | VJ. | SILL                                                      |  |         | мõõт:      | 1:1 |
| REVISION A:                                               | 10.02.15 | VJ. | klaasitihendisoon 5,5mm peale                             |  |         |            |     |
| REVISION B:                                               |          |     |                                                           |  |         | KINNITATUD | ):  |
| REVISION C:                                               |          |     |                                                           |  |         | RN.        |     |