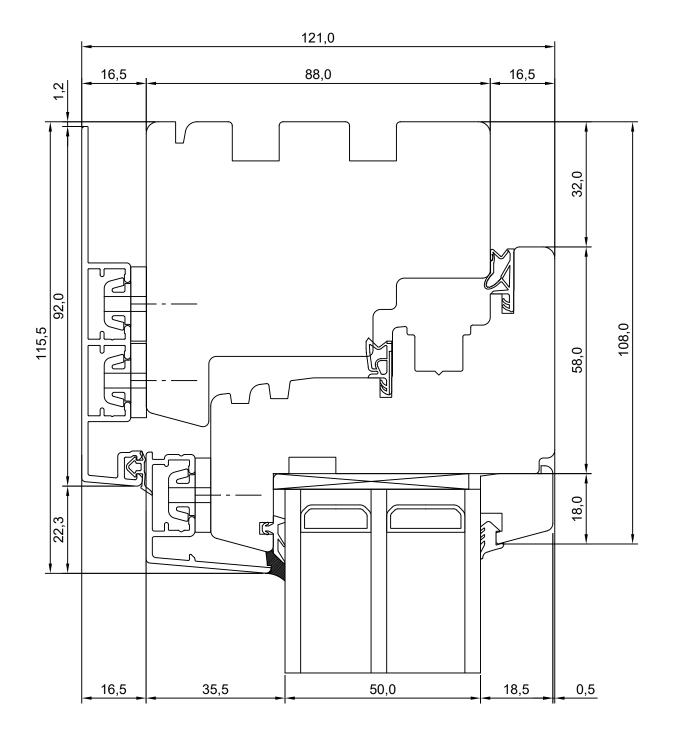

| TOOTMINE.                                                 |          |     | DK88 INWARD OPENING ALUCLAD WINDOW | JOONISE NR: |
|-----------------------------------------------------------|----------|-----|------------------------------------|-------------|
| Viking Window AS<br>Mäo, Järvamaa 72751 tlf.372 38 48 900 |          |     | 4K - ALUMINIUM PRFILES             | DKA88.2.1   |
| KUUPÄEV:                                                  | 26.08.13 | VJ. | HEAD                               | MÕÕT: 1:1   |
| REVISION A:                                               | 10.02.15 | VJ. | klaasitihendisoon 5,5mm peale      |             |
| REVISION B:                                               |          |     |                                    | KINNITATUD: |
| REVISION C:                                               |          |     |                                    | RN.         |