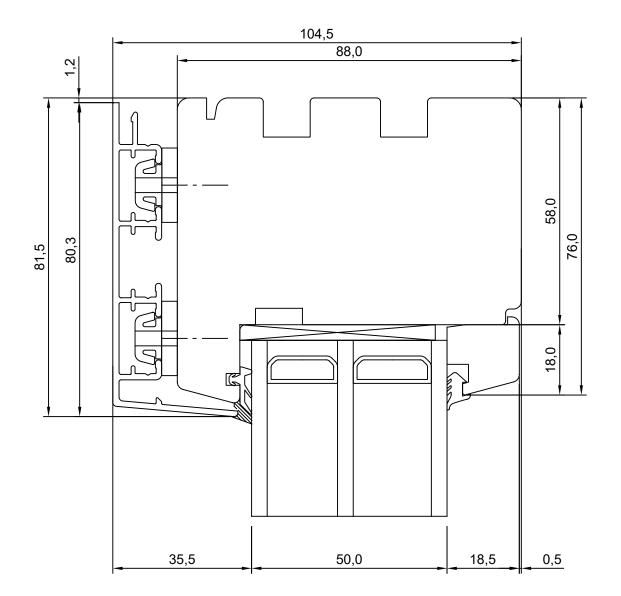

| TOOTMINE.                                                 |          |     | DK88 INWARD OPENING ALUCLAD WINDOW | JOONISE NR: |
|-----------------------------------------------------------|----------|-----|------------------------------------|-------------|
| Viking Window AS<br>Mäo, Järvamaa 72751 tlf.372 38 48 900 |          |     | 4K - ALUMINIUM PRFILES             | DKA88.2.5   |
| KUUPÄEV:                                                  | 26.08.13 | VJ. | FIXED LIGHT — HEAD                 | MÕÕT: 1:1   |
| REVISION A:                                               | 10.02.15 | VJ. | klaasitihendisoon 5,5mm peale      |             |
| REVISION B:                                               |          |     |                                    | KINNITATUD: |
| REVISION C:                                               |          |     |                                    | RN.         |