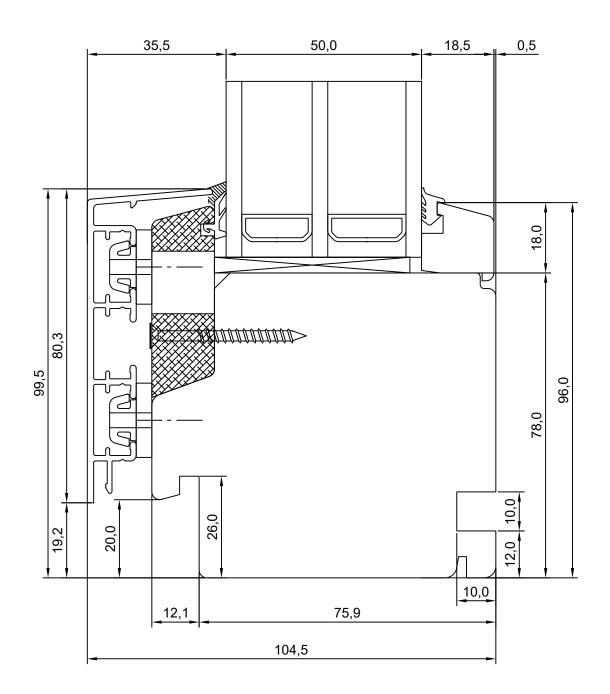

| TOOTMINE.                                                 |          |     | DK88 INWARD OPENING ALUCLAD WINDOW 4K - ALUMINIUM PRFILES |  | JOONISE NR: |  |
|-----------------------------------------------------------|----------|-----|-----------------------------------------------------------|--|-------------|--|
| Viking Window AS<br>Mäo, Järvamaa 72751 tlf.372 38 48 900 |          |     |                                                           |  | DKA88.2.8   |  |
| KUUPÄEV:                                                  | 26.08.13 | VJ. | FIXED LIGHT – SILL                                        |  | MÕÕT: 1:1   |  |
| REVISION A:                                               | 10.02.15 | VJ. | klaasitihendisoon 5,5mm peale                             |  |             |  |
| REVISION B:                                               |          |     |                                                           |  | KINNITATUD: |  |
| REVISION C:                                               |          |     |                                                           |  | RN.         |  |